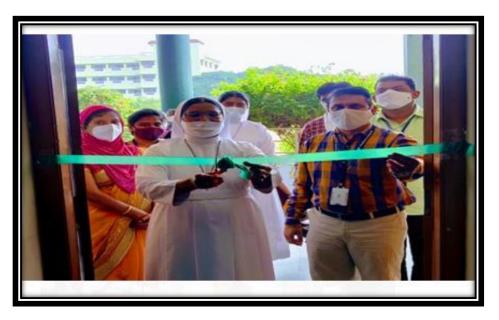

6.5.2 (e) Orientation programme on quality issues for Teachers and Students during the Year 2020-2021

| S.No | Date of Programme<br>(from-to) (DD-MM-<br>YYYY) | Title of the FDP / Professional Development / Administrative<br>Training Programme                                                                                                                               |
|------|-------------------------------------------------|------------------------------------------------------------------------------------------------------------------------------------------------------------------------------------------------------------------|
| 1.   | 22-09-2020                                      | Strategies of Quality Publications                                                                                                                                                                               |
| 2.   | 24-11-2020                                      | Awareness on COVID-19                                                                                                                                                                                            |
| 3.   | 20-01-2021                                      | Role of psychology in Innovation Design thinking                                                                                                                                                                 |
| 4.   | 30-01-2021                                      | Awareness on Pharmacovigilance & Medical Writing                                                                                                                                                                 |
| 5.   | 5-02-2021                                       | Overseas Education and IELTS with British Council                                                                                                                                                                |
| 6.   | 07-05-2021                                      | National Webinar on "Innovations and applications of Data analytics<br>in Medicinal Chemistry" Department of Pharmaceutical Chemistry in<br>Association with Nirmala Innovation and Incubation Cell and Elsevier |
| 7.   | 21-06-2021 to 25 -06-2021                       | AICTE Sponsored ATAL FDP "Nano Furtherance of Pharmaceutical<br>Engineering: An Industrial Perceive"                                                                                                             |