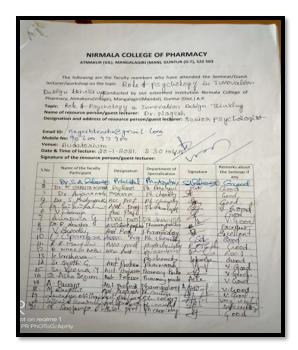

6.5.2 (e) Orientation programme on quality issues for Teachers and Students during the Year 2020-2021

| S.No | Date of Programme<br>(from-to) (DD-MM-<br>YYYY) | Title of the FDP / Professional Development / Administrative<br>Training Programme                                                                                                                               |
|------|-------------------------------------------------|------------------------------------------------------------------------------------------------------------------------------------------------------------------------------------------------------------------|
| 1.   | 22-09-2020                                      | Strategies of Quality Publications                                                                                                                                                                               |
| 2.   | 24-11-2020                                      | Awareness on COVID-19                                                                                                                                                                                            |
| 3.   | 20-01-2021                                      | Role of psychology in Innovation Design thinking                                                                                                                                                                 |
| 4.   | 30-01-2021                                      | Awareness on Pharmacovigilance & Medical Writing                                                                                                                                                                 |
| 5.   | 5-02-2021                                       | Overseas Education and IELTS with British Council                                                                                                                                                                |
| 6.   | 07-05-2021                                      | National Webinar on "Innovations and applications of Data analytics<br>in Medicinal Chemistry" Department of Pharmaceutical Chemistry in<br>Association with Nirmala Innovation and Incubation Cell and Elsevier |
| 7.   | 21-06-2021 to 25 -06-2021                       | AICTE Sponsored ATAL FDP "Nano Furtherance of Pharmaceutical<br>Engineering: An Industrial Perceive"                                                                                                             |