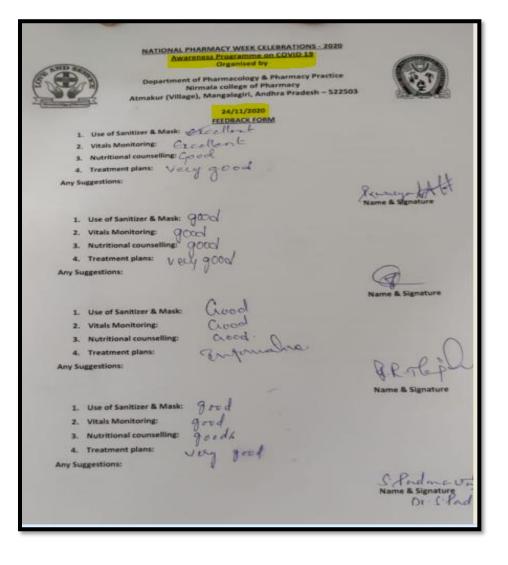

6.5.2 (e) Orientation programme on quality issues for Teachers and Students during the Year 2020-2021

| S.No | Date of Programme<br>(from-to) (DD-MM-<br>YYYY) | Title of the FDP / Professional Development / Administrative<br>Training Programme                                                                                                                               |
|------|-------------------------------------------------|------------------------------------------------------------------------------------------------------------------------------------------------------------------------------------------------------------------|
| 1.   | 22-09-2020                                      | Strategies of Quality Publications                                                                                                                                                                               |
| 2.   | 24-11-2020                                      | Awareness on COVID-19                                                                                                                                                                                            |
| 3.   | 20-01-2021                                      | Role of psychology in Innovation Design thinking                                                                                                                                                                 |
| 4.   | 30-01-2021                                      | Awareness on Pharmacovigilance & Medical Writing                                                                                                                                                                 |
| 5.   | 5-02-2021                                       | Overseas Education and IELTS with British Council                                                                                                                                                                |
| 6.   | 07-05-2021                                      | National Webinar on "Innovations and applications of Data analytics<br>in Medicinal Chemistry" Department of Pharmaceutical Chemistry in<br>Association with Nirmala Innovation and Incubation Cell and Elsevier |
| 7.   | 21-06-2021 to 25 -06-2021                       | AICTE Sponsored ATAL FDP "Nano Furtherance of Pharmaceutical<br>Engineering: An Industrial Perceive"                                                                                                             |