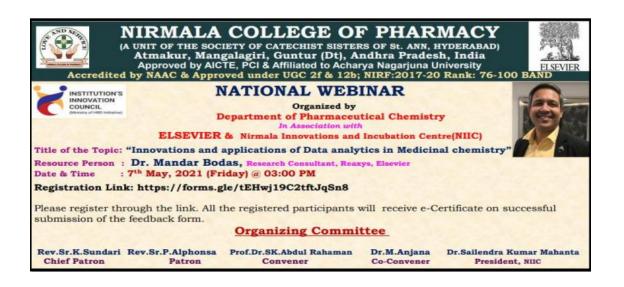

6.5.2 (e) Orientation programme on quality issues for Teachers and Students during the Year 2020-2021

| S.No | Date of Programme<br>(from-to) (DD-MM-<br>YYYY) | Title of the FDP / Professional Development / Administrative<br>Training Programme                                                                                                                               |
|------|-------------------------------------------------|------------------------------------------------------------------------------------------------------------------------------------------------------------------------------------------------------------------|
| 1.   | 22-09-2020                                      | Strategies of Quality Publications                                                                                                                                                                               |
| 2.   | 24-11-2020                                      | Awareness on COVID-19                                                                                                                                                                                            |
| 3.   | 20-01-2021                                      | Role of psychology in Innovation Design thinking                                                                                                                                                                 |
| 4.   | 30-01-2021                                      | Awareness on Pharmacovigilance & Medical Writing                                                                                                                                                                 |
| 5.   | 5-02-2021                                       | Overseas Education and IELTS with British Council                                                                                                                                                                |
| 6.   | 07-05-2021                                      | National Webinar on "Innovations and applications of Data analytics<br>in Medicinal Chemistry" Department of Pharmaceutical Chemistry in<br>Association with Nirmala Innovation and Incubation Cell and Elsevier |
| 7.   | 21-06-2021 to 25 -06-2021                       | AICTE Sponsored ATAL FDP "Nano Furtherance of Pharmaceutical<br>Engineering: An Industrial Perceive"                                                                                                             |