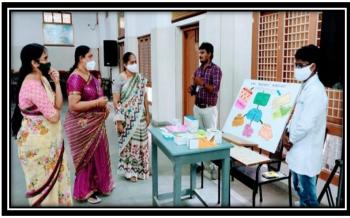

6.5.2 (e) Orientation programme on quality issues for Teachers and Students during the Year 2020-2021

| S.No | Date of Programme<br>(from-to) (DD-MM-<br>YYYY) | Title of the FDP / Professional Development / Administrative<br>Training Programme                                                                                                                               |
|------|-------------------------------------------------|------------------------------------------------------------------------------------------------------------------------------------------------------------------------------------------------------------------|
| 1.   | 22-09-2020                                      | Strategies of Quality Publications                                                                                                                                                                               |
| 2.   | 24-11-2020                                      | Awareness on COVID-19                                                                                                                                                                                            |
| 3.   | 20-01-2021                                      | Role of psychology in Innovation Design thinking                                                                                                                                                                 |
| 4.   | 30-01-2021                                      | Awareness on Pharmacovigilance & Medical Writing                                                                                                                                                                 |
| 5.   | 5-02-2021                                       | Overseas Education and IELTS with British Council                                                                                                                                                                |
| 6.   | 07-05-2021                                      | National Webinar on "Innovations and applications of Data analytics<br>in Medicinal Chemistry" Department of Pharmaceutical Chemistry in<br>Association with Nirmala Innovation and Incubation Cell and Elsevier |
| 7.   | 21-06-2021 to 25 -06-2021                       | AICTE Sponsored ATAL FDP "Nano Furtherance of Pharmaceutical<br>Engineering: An Industrial Perceive"                                                                                                             |