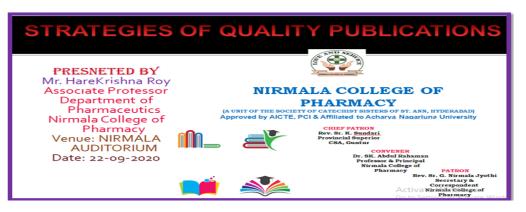

#### **1.** STRATEGIES OF QUALITY PUBLICATIONS

| Strategies of Quality Publications | 22-09-2020           |
|------------------------------------|----------------------|
| Resource Person                    | Mr. Hare Krishna Roy |
| BROC                               | HURE                 |

Seminar on Strategies of Quality Publications delivered by Mr. Hare Krishna Roy Dated: 22-09-2020

(A UNIT OF CATECHIST SISTERS OF ST.ANN'S, HYD)

ATMAKURU (Village), Mangalagiri (M), Guntur Dist-522503, A.P, India.