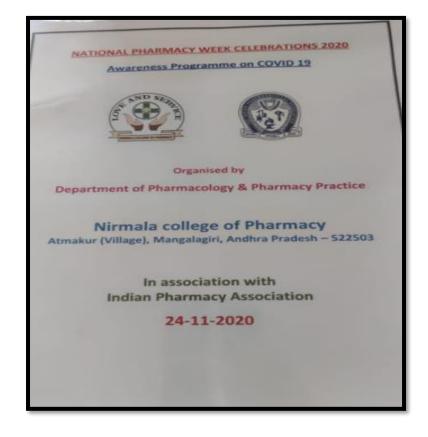

6.5.2 (e) Orientation programme on quality issues for Teachers and Students during the Year 2020-2021

| S.No | Date of Programme<br>(from-to) (DD-MM-<br>YYYY) | Title of the FDP / Professional Development / Administrative<br>Training Programme                                                                                                                               |
|------|-------------------------------------------------|------------------------------------------------------------------------------------------------------------------------------------------------------------------------------------------------------------------|
| 1.   | 22-09-2020                                      | Strategies of Quality Publications                                                                                                                                                                               |
| 2.   | 24-11-2020                                      | Awareness on COVID-19                                                                                                                                                                                            |
| 3.   | 20-01-2021                                      | Role of psychology in Innovation Design thinking                                                                                                                                                                 |
| 4.   | 30-01-2021                                      | Awareness on Pharmacovigilance & Medical Writing                                                                                                                                                                 |
| 5.   | 5-02-2021                                       | Overseas Education and IELTS with British Council                                                                                                                                                                |
| 6.   | 07-05-2021                                      | National Webinar on "Innovations and applications of Data analytics<br>in Medicinal Chemistry" Department of Pharmaceutical Chemistry in<br>Association with Nirmala Innovation and Incubation Cell and Elsevier |
| 7.   | 21-06-2021 to 25 -06-2021                       | AICTE Sponsored ATAL FDP "Nano Furtherance of Pharmaceutical<br>Engineering: An Industrial Perceive"                                                                                                             |