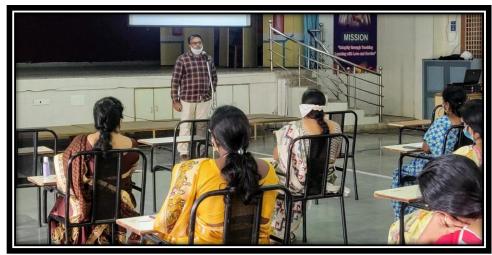

Seminar on Strategies of Quality Publications delivered by Mr. Hare Krishna Roy Dated: 22-09-2020

(A UNIT OF CATECHIST SISTERS OF ST.ANN'S, HYD)

ATMAKURU (Village), Mangalagiri (M), Guntur Dist-522503, A.P, India.